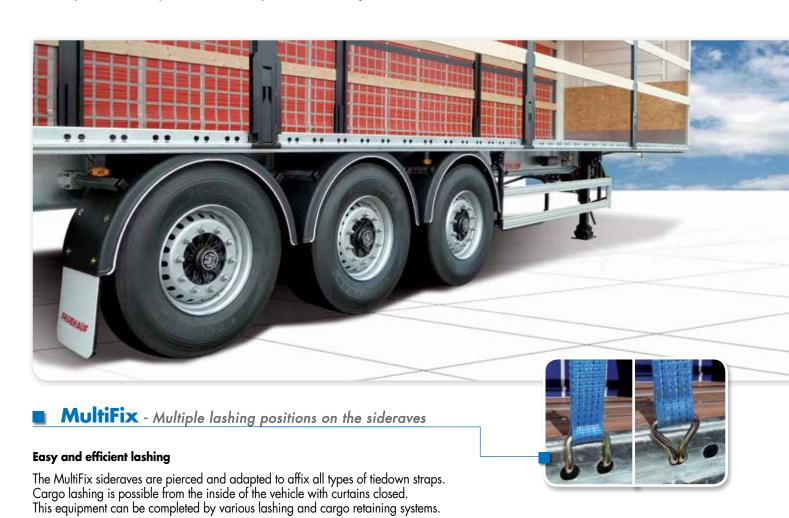

# INNOVATIONS





ECONOMIES, PRODUCTIVITY AND SAFETY

## ECONOMIES, PRODUCTIVITY AND SAFETY

#### BY CONTINUOUS INNOVATION

Always ready to listen to all the operators, Fruehauf develops permanently new innovative and efficient equipment, to increase productivity, for greater economies and to enhance safety:

- Protection of persons and of equipment
- Monitoring of pressure and temperature of tyres
  Reduction of fuel consumption
- Adaptation to new transportation needs

#### This new equipment provides key competitive advantages.









FRUEHAUF





## PROTECTION OF PERSONS AND EQUIPMENT









### MONITORING OF THE TYRES



wear and 85% of tyre blow out causes.

The APCS system automatically maintains the optimal tyre pressure by means of a supercharger controlling and permanently compensating the loss of pressure.



or mechanical failure causing a rise in temperature.

This information is relayed onto the truck dashboard or by telematics to take immediate corrective action before a breakdown.

## A SOLUTION FOR EVERY NEED





#### The polyvalent curtainsider

The MaxiSpeed EASY is the solution for a large variety of cargo flows, from the maxi volume of the automotive industry to the maxi weight of full trailer loads. Variable coupling height, from the 950mm MEGA height to the traditionnal 1100mm, keeping 22,5" wheels. Roof liftable for loading and height adjustable from 2,7