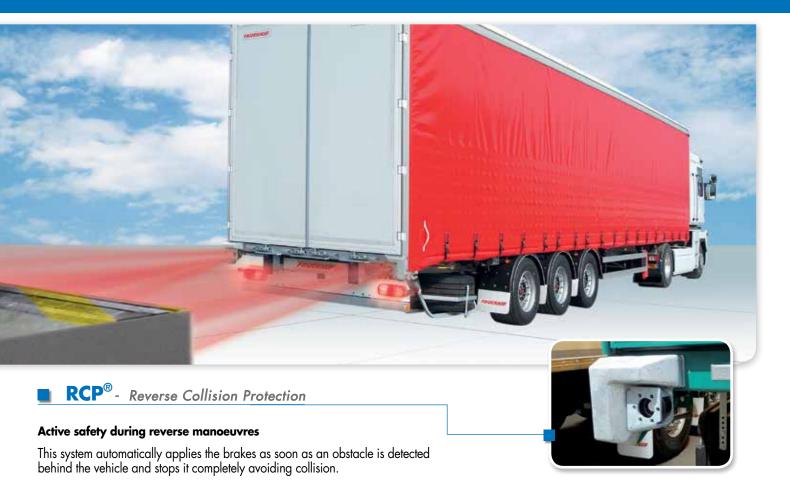

# INNOVATIONS





ECONOMIES, PRODUCTIVITY AND SAFETY

## ECONOMIES, PRODUCTIVITY AND SAFETY

#### BY CONTINUOUS INNOVATION

Always ready to listen to all the operators, Fruehauf develops permanently new innovative and efficient equipment, to increase productivity, for greater economies and to enhance safety:

- Protection of persons and of equipment
- Monitoring of pressure and temperature of tyres
  Reduction of fuel consumption
- Adaptation to new transportation needs

#### This new equipment provides key competitive advantages.









FRUEHAUF





## PROTECTION OF PERSONS AND EQUIPMENT









### MONITORING OF THE TYRES



wear and 85% of tyre blow out causes.

The APCS system automatically maintains the optimal tyre pressure by means of a supercharger controlling and permanently compensating the loss of pressure.



or mechanical failure causing a rise in temperature.

This information is relayed onto the truck dashboard or by telematics to take immediate corrective action before a breakdown.

## A SOLUTION FOR EVERY NEED





#### The polyvalent curtainsider

The MaxiSpeed EASY is the solution for a large variety of cargo flows, from the maxi volume of the automotive industry to the maxi weight of full trailer loads. Variable coupling height, from the 950mm MEGA height to the traditionnal 1100mm, keeping 22,5" wheels. Roof liftable for loading and height adjustable fr