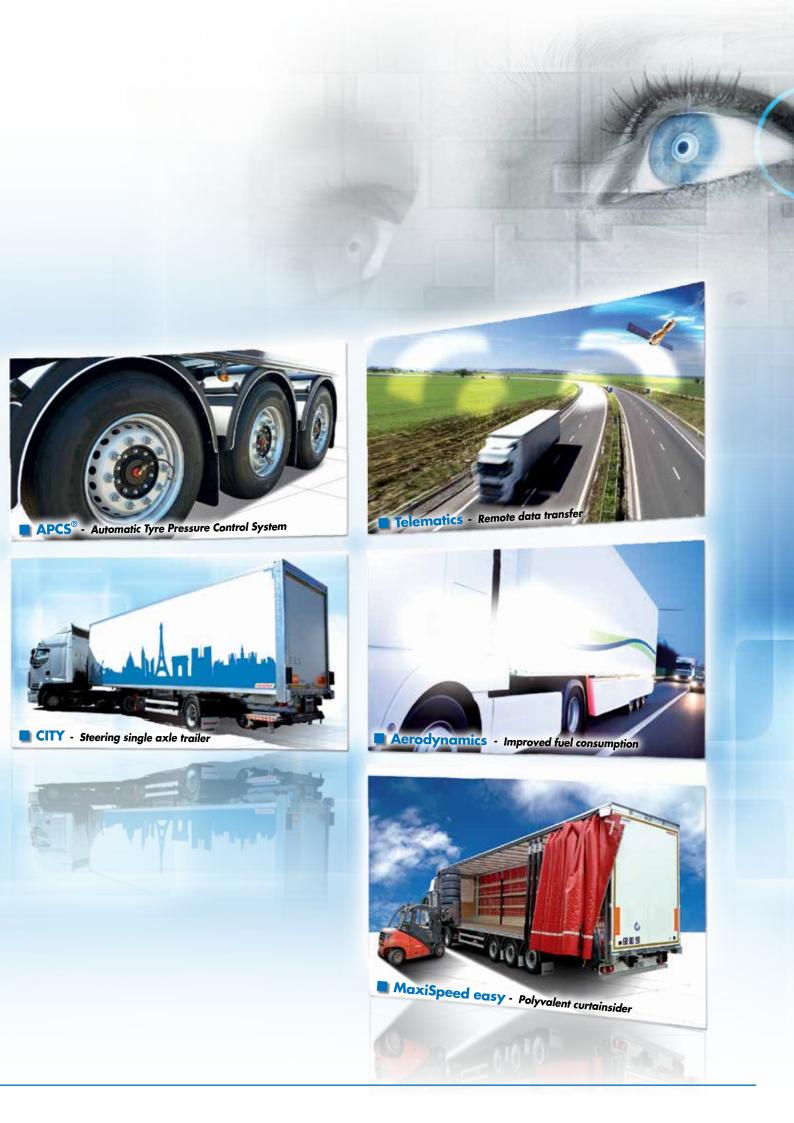

- Protection of persons and of equipment
- Monitoring of pressure and temperature of tyres
  Reduction of fuel consumption
- Adaptation to new transportation needs

#### The polyvalent curtainsider

The MaxiSpeed EASY is the solution for a large variety of cargo flows, from the maxi volume of the automotive industry to the maxi weight of full trailer loads. Variable coupling height, from the 950mm MEGA height to the traditionnal 1100mm, keeping 22,5" wheels. Roof liftable for loading and height adjustable from 2,75m to 3,05m within the European 4m overall height.

#### Transporting better, consume less fuel

Fruehauf has made aerodynamic research a strategic axis of development.

The major part of the vehicles will progressively be fitted with aerodynamic equipment with which a real reduction of fuel consumption can be achieved.

The side deflectors or tail end air flow channels will be available soon and will contribute efficiently to the reduction of fuel consumption and CO2 emission.

24 à 28, avenue Jean Mermoz - BP 209 - 89002 AUXERRE CEDEX - FRANCE Tél.: +33 (0) 3 86 94 42 42 - Fax: +33 (0) 3 86 48 32 11