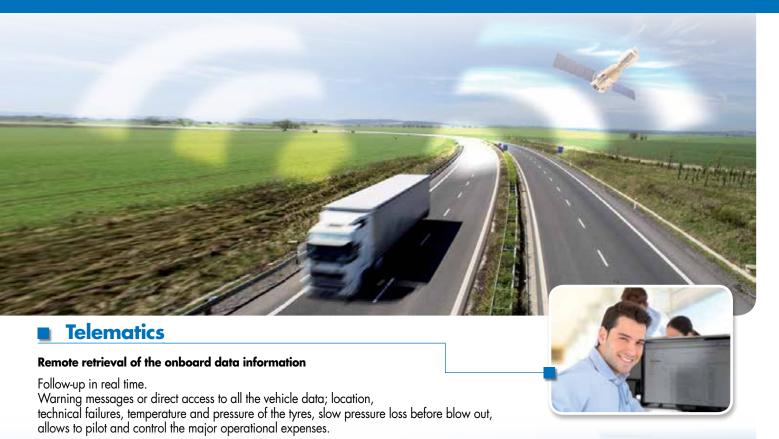

### MONITORING OF THE TYRES

wear and 85% of tyre blow out causes.

The APCS system automatically maintains the optimal tyre pressure by means of a supercharger controlling and permanently compensating the loss of pressure.

or mechanical failure causing a rise in temperature.

This information is relayed onto the truck dashboard or by telematics to take immediate corrective action before a breakdown.