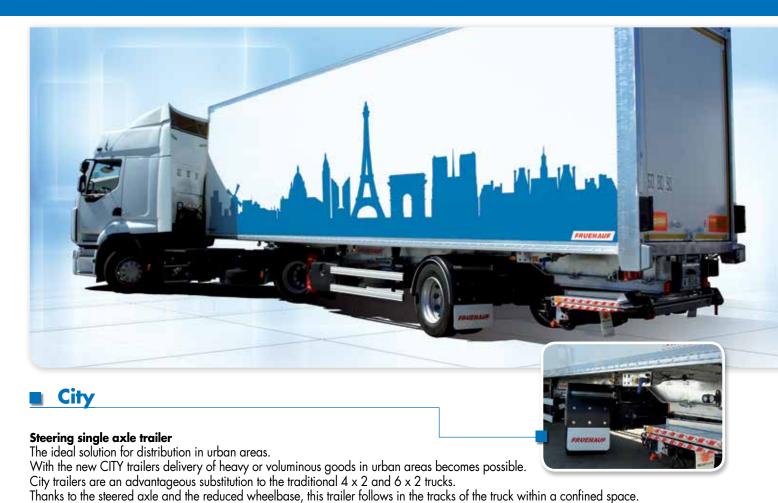

## A SOLUTION FOR EVERY NEED

#### The polyvalent curtainsider

The MaxiSpeed EASY is the solution for a large variety of cargo flows, from the maxi volume of the automotive industry to the maxi weight of full trailer loads. Variable coupling height, from the 950mm MEGA height to the traditionnal 1100mm, keeping 22,5" wheels. Roof liftable for loading and height adjustable from 2,75m to 3,05m within the European 4m overall height.