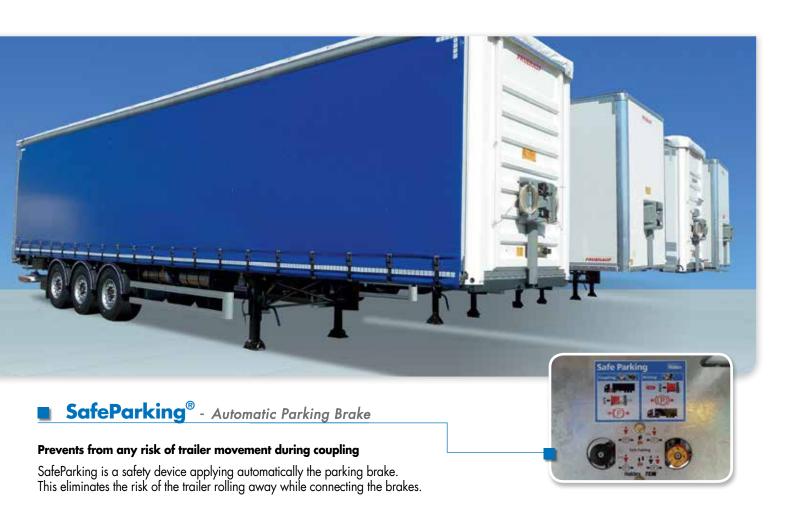

# INNOVATIONS





ECONOMIES, PRODUCTIVITY AND SAFETY

## ECONOMIES, PRODUCTIVITY AND SAFETY

#### BY CONTINUOUS INNOVATION

Always ready to listen to all the operators, Fruehauf develops permanently new innovative and efficient equipment, to increase productivity, for greater economies and to enhance safety:

- Protection of persons and of equipment
- Monitoring of pressure and temperature of tyres
  Reduction of fuel consumption
- Adaptation to new transportation needs

#### This new equipment provides key competitive advantages.









FRUEHAUF





## PROTECTION OF PERSONS AND EQUIPMENT









### MONITORING OF THE TYRES



wear and 85% of tyre blow out causes.

The APCS system automatically maintains the optimal tyre pressure by means of a supercharger controlling and permanently compensating the loss of pressure.



or mechanical failure causing a rise in temperature.

This information is relayed onto the truck dashboard or by telematics to take immediate corrective action before a breakdown.

## A SOLUTION FOR EVERY NEED





#### The polyvalent curtainsider

The MaxiSpeed EASY is the solution for a large variety of cargo flows, from the maxi volume of the automotive industry to the maxi weight of full trailer loads. Variable coupling height, from the 950mm MEGA height to the traditionnal 1100mm, keeping 22,5" wheels. Roof liftable for loading and height adjustable from