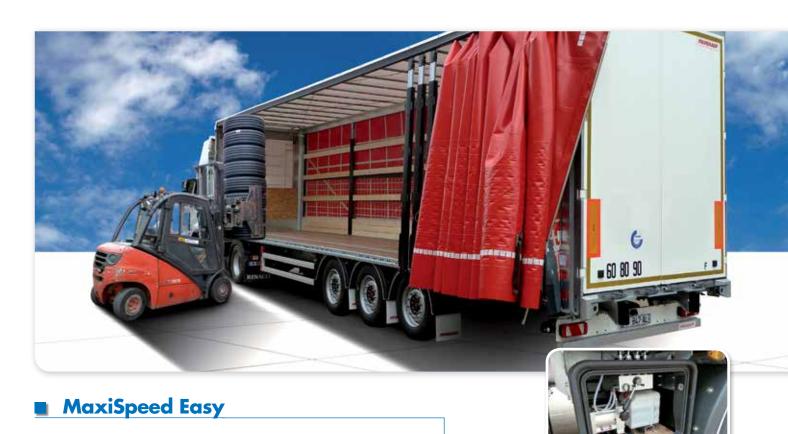

## A SOLUTION FOR EVERY NEED

#### The polyvalent curtainsider

The MaxiSpeed EASY is the solution for a large variety of cargo flows, from the maxi volume of the automotive industry to the maxi weight of full trailer loads. Variable coupling height, from the 950mm MEGA height to the traditionnal 1100mm, keeping 22,5" wheels. Roof liftable for loading and height adjustable from 2,75m to 3,05m within the European 4m overall height.