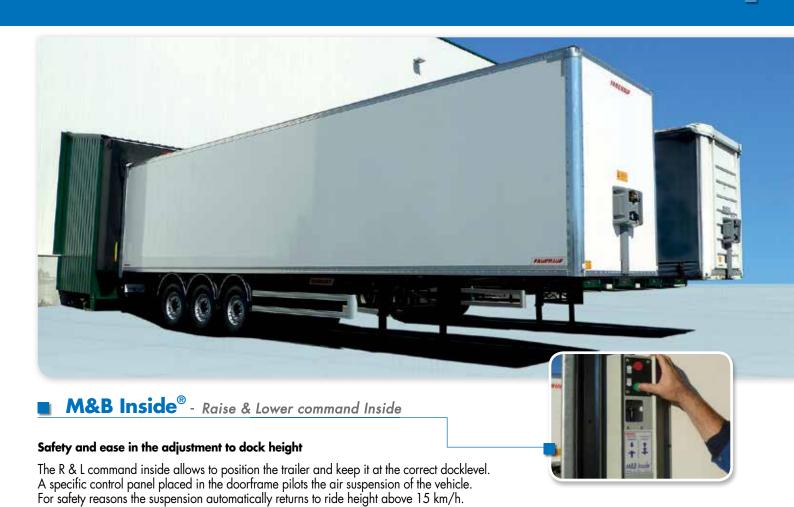

# INNOVATIONS





ECONOMIES, PRODUCTIVITY AND SAFETY

## ECONOMIES, PRODUCTIVITY AND SAFETY

#### BY CONTINUOUS INNOVATION

Always ready to listen to all the operators, Fruehauf develops permanently new innovative and efficient equipment, to increase productivity, for greater economies and to enhance safety:

- Protection of persons and of equipment
- Monitoring of pressure and temperature of tyres
  Reduction of fuel consumption
- Adaptation to new transportation needs

#### This new equipment provides key competitive advantages.









FRUEHAUF





## PROTECTION OF PERSONS AND EQUIPMENT









### MONITORING OF THE TYRES



wear and 85% of tyre blow out causes.

The APCS system automatically maintains the optimal tyre pressure by means of a supercharger controlling and permanently compensating the loss of pressure.



or mechanical failure causing a rise in temperature.

This information is relayed onto the truck dashboard or by telematics to take immediate corrective action before a breakdown.

## A SOLUTION FOR EVERY NEED





#### The polyvalent curtainsider

The MaxiSpeed EASY is the solution for a large variety of cargo flows, from the maxi volume of the automotive industry to the maxi weight of full trailer loads. Variable coupling height, from the 950mm MEGA height to the traditionnal 1100mm, keeping 22,5" wheels. Roof liftable for loading and height adjustable from 2