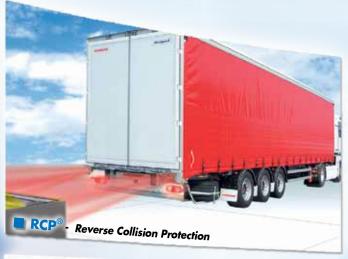

# INNOVATIONS





ECONOMIES, PRODUCTIVITY AND SAFETY

## ECONOMIES, PRODUCTIVITY AND SAFETY

#### BY CONTINUOUS INNOVATION

Always ready to listen to all the operators, Fruehauf develops permanently new innovative and efficient equipment, to increase productivity, for greater economies and to enhance safety:

- Protection of persons and of equipment
- Monitoring of pressure and temperature of tyres
  Reduction of fuel consumption
- Adaptation to new transportation needs

#### This new equipment provides key competitive advantages.









FRUEHAUF





## PROTECTION OF PERSONS AND EQUIPMENT









### MONITORING OF THE TYRES



wear and 85% of tyre blow out causes.

The APCS system automatically maintains the optimal tyre pressure by means of a supercharger controlling and permanently compensating the loss of pressure.



or mechanical failure causing a rise in temperature.

This information is relayed onto the truck dashboard or by telematics to take immediate corrective action before a breakdown.

## A SOLUTION FOR EVERY NEED





#### The polyvalent curtainsider

The MaxiSpeed EASY is the solution for a large variety of cargo flows, from the maxi volume of the automotive industry to the maxi weight of full trailer loads. Variable coupling height, from the 950mm MEGA height to the traditionnal 1100mm, keeping 22