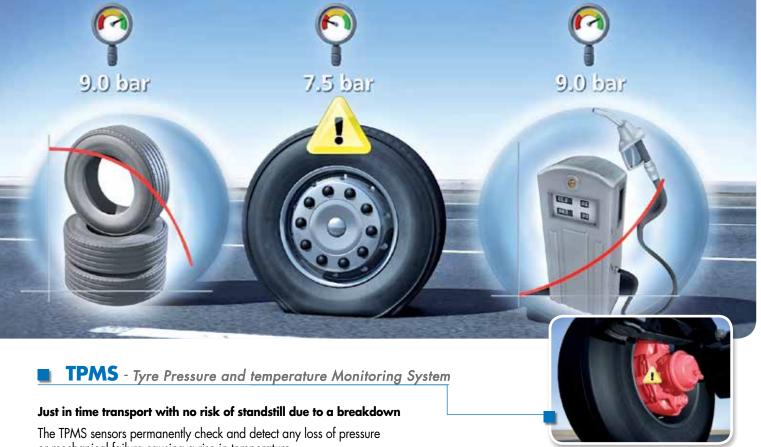

### MONITORING OF THE TYRES

wear and 85% of tyre blow out causes.

The APCS system automatically maintains the optimal tyre pressure by means of a supercharger controlling and permanently compensating the loss of pressure.

or mechanical failure causing a rise in temperature.

This information is relayed onto the truck dashboard or by telematics to take immediate corrective action before a breakdown.