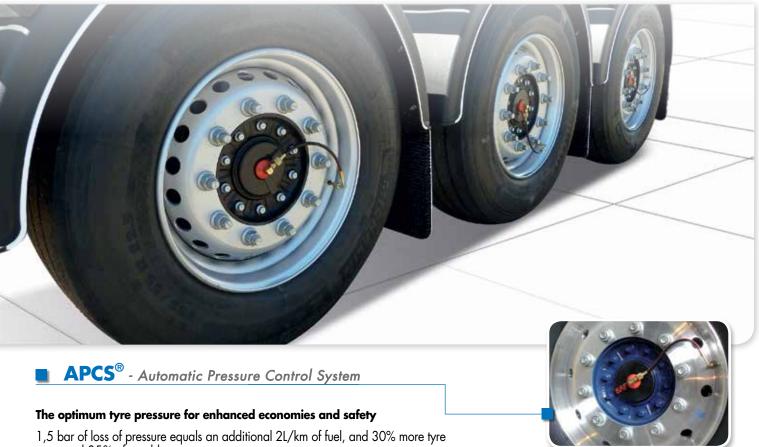

### MONITORING OF THE TYRES

wear and 85% of tyre blow out causes.

The APCS system automatically maintains the optimal tyre pressure by means of a supercharger controlling and permanently compensating the loss of pressure.