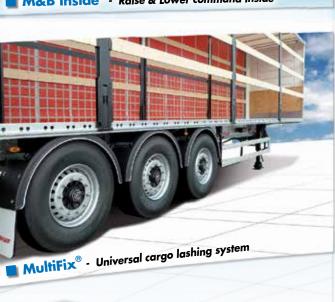

# INNOVATIONS





ECONOMIES, PRODUCTIVITY AND SAFETY

## ECONOMIES, PRODUCTIVITY AND SAFETY

#### BY CONTINUOUS INNOVATION

Always ready to listen to all the operators, Fruehauf develops permanently new innovative and efficient equipment, to increase productivity, for greater economies and to enhance safety:

- Protection of persons and of equipment
- Monitoring of pressure and temperature of tyres
  Reduction of fuel consumption
- Adaptation to new transportation needs

#### This new equipment provides key competitive advantages.









FRUEHAUF





## PROTECTION OF PERSONS AND EQUIPMENT









### MONITORING OF THE TYRES



wear and 85% of tyre blow out causes.

The APCS system automatically maintains the optimal tyre pressure by means of a supercharger controlling and permanently compensating the loss of pressure.



or mechanical failure causing a rise in temperature.

This information is relayed onto the truck dashboard or by telematics to take immediate corrective action before a breakdown.

## A SOLUTION FOR EVERY NEED





#### The polyvalent curtainsider

The MaxiSpeed EASY is the solution for a large variety of cargo flows, from the maxi volume of the automotive industry to the maxi weight of full trailer loads. Variable coupling height, from the 950mm MEGA height to the traditionnal 1100mm, keeping 22,5" wh