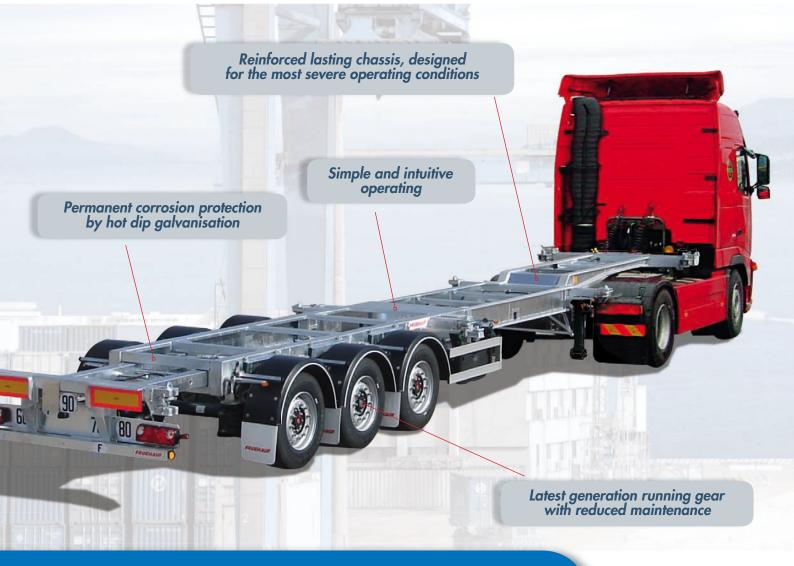

#### **ROBUSTNESS**

Forever, Fruehauf designs and manufactures vehicles which are recognised by the market for their robustness.

Our container chassis, with a fully welded skeletal structure are specifically adapted to intensive use and severe conditions.

#### **SAFETY**

Our vehicles are designed for maximum safety:

- Safety in road behaviour through the integration of the very last generation of running gears and of electronic driving assistance systems to improve the passive and active safety of the vehicle.
- Safety of the operators by ergonomically designed shapes, parts and accessories.

# ANTI CORROSION GUARANTEE THROUGH HOT DIP GALVANIZATION OF THE CHASSIS.\*

Hot dip galvanization of a welded chassis structure is the most performing, the most durable and the most ecologic solution.

#### **Advantages:**

- Permanent corrosion protection
- Protects all surfaces and all hollow structures
- Resists to impact, scratching and road grit