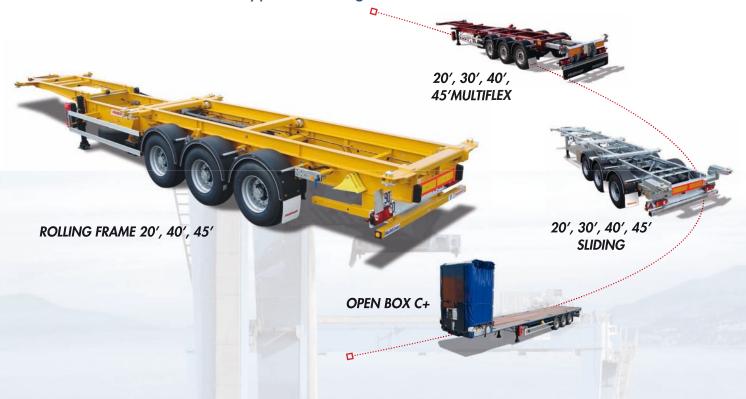

## THE COMPLETE MODEL RANGE FROM A LEADER

The range of FRUEHAUF container chassis offers all the different solutions for the transport of containers and swap bodies, from the very standard to the highly specialised.

Each model represents the ideal vehicle for the requirements of a constant transport flow of each model of container:

- Simple and easy to use
- Quick operating
- Optimal employment time
- Improved productivity

#### The MULTI PURPOSE

Numerous different container types on a single chassis

#### The **DEDICATED**

Specialised container operations, Reefers, Tanks, Chemical, Bulk