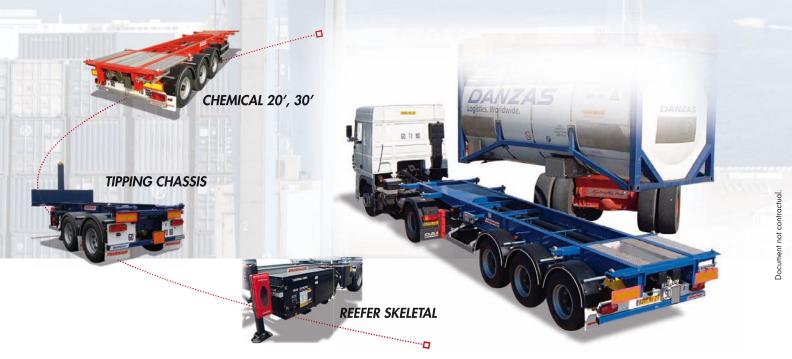

## THE COMPLETE MODEL RANGE FROM A LEADER

The range of FRUEHAUF container chassis offers all the different solutions for the transport of containers and swap bodies, from the very standard to the highly specialised.

#### The MULTI PURPOSE

Numerous different container types on a single chassis

#### The **DEDICATED**

Specialised container operations, Reefers, Tanks, Chemical, Bulk