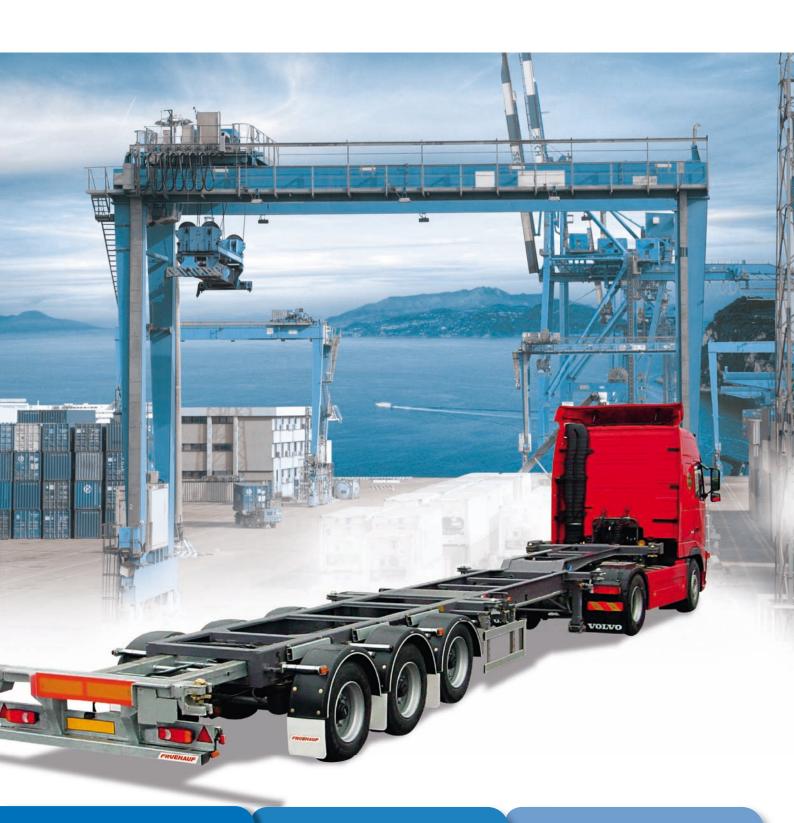

## CONTAINER CHASSIS

## THE COMPLETE MODEL RANGE FROM A LEADER

The range of FRUEHAUF container chassis offers all the different solutions for the transport of containers and swap bodies, from the very standard to the highly specialised.

Each model represents the ideal vehicle for the requirements of a constant transport flow of each model of container:

- Simple and easy to use
- Quick operating
- Optimal employment time
- Improved productivity