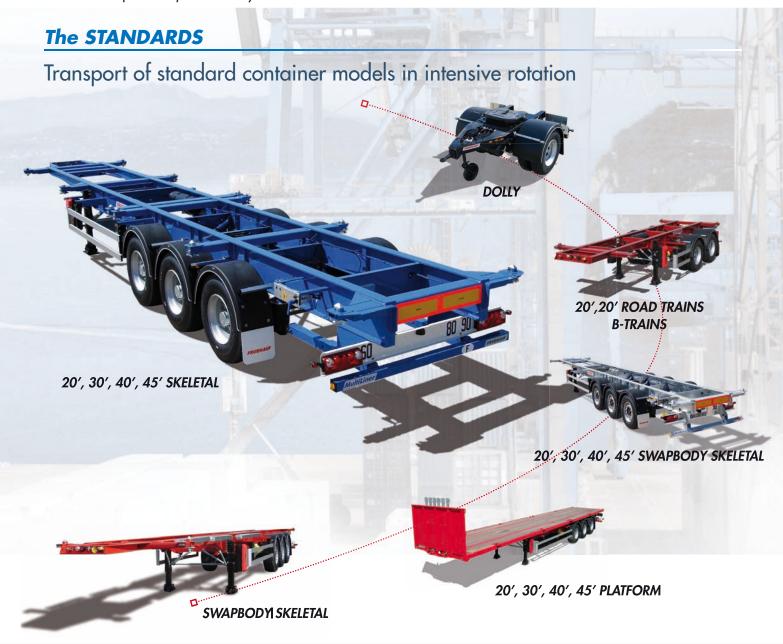

## THE COMPLETE MODEL RANGE FROM A LEADER

The range of FRUEHAUF container chassis offers all the different solutions for the transport of containers and swap bodies, from the very standard to the highly specialised.

Each model represents the ideal vehicle for the requirements of a constant transport flow of each model of container:

- Simple and easy to use
- Quick operating
- Optimal employment time
- Improved productivity

#### The MULTI PURPOSE

Numerous different container types on a single chassis