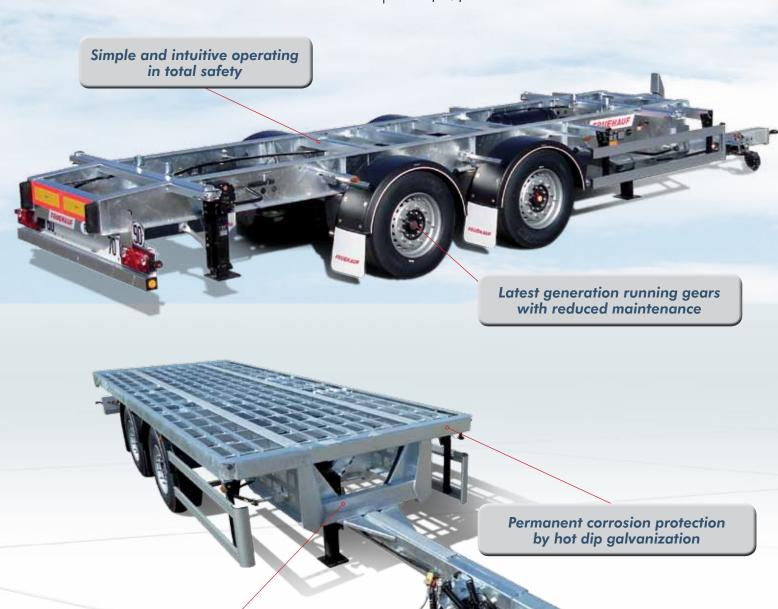

## **SAFETY**

Our vehicles are designed for maximum safety:

- Safety in road behaviour through the integration of the very last generation of running gears and electronic driver assistance systems, improving the passive and active safety of the vehicle
- Safety of the operators by ergonomically designed shapes, parts and accessories

## ANTI CORROSION GUARANTEE

Chassis with high resilience, reinforced, designed for the most intensive use

THROUGH HOT DIP GALVANIZATION OF THE CHASSIS\*

Hot dip galvanizing of a welded chassis is the most perfoming, the most durable and the most ecological solution.

#### **Advantages:**

- Permanent corrosion protection
- Protects all surfaces including hollow structures
- Resists to impacts, scratching and road grit