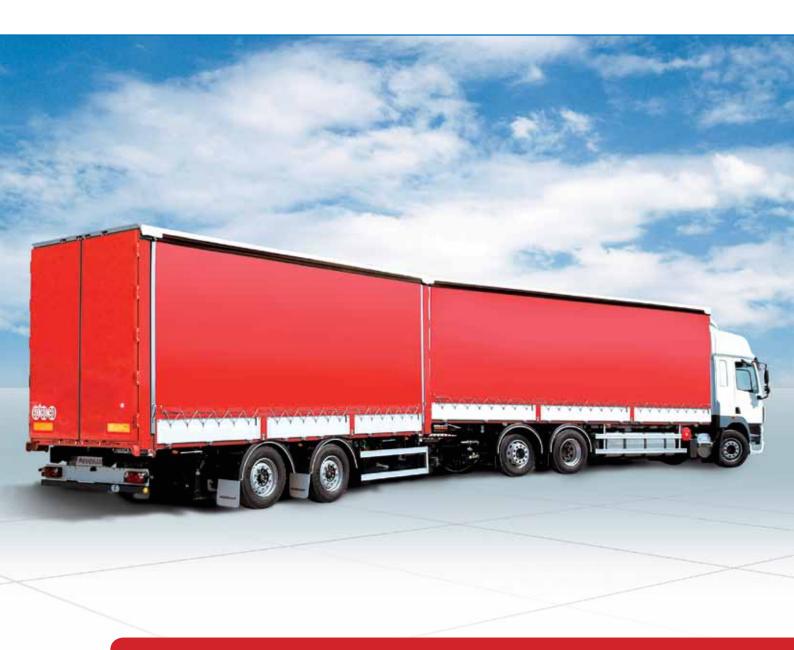

# A FULL RANGE

The range of FRUEHAUF central-axle trailers corresponds to all the transport requirements from the very standard to the highly specialised.

Each platform- or skeletal- model is the ideal response to the requirements of adaptation to every type of body:

- Curtainsider for industrial transports maxi load or maxi volume
- Dry freight- or insulated- van for parcel transport or vulnerable products
- Swapbody skeletals for distribution and for specialised cargo flows
- Open- and dropside- platform for materials distribution
- Particular adaptations for specific needs

### **TWO-AXLE**

Medium tonnage - MGW 18 and 19 tons

TWO-AXLE 19,5"
Single mount and Dual mount

TWO-AXLE 22,5"
Single mount and Dual mount

#### THREE-AXLE

Maxi tonnage - MGW 26 tons

**FRUEHAUF**Designed to last

Your Fruehauf contact

24 à 28, avenue Jean Mermoz - BP 209 - 89002 AUXERRE CEDEX - FRANCE Tél.: +33 (0) 3 86 94 42 42 - Fax: +33 (0) 3 86 48 32 11