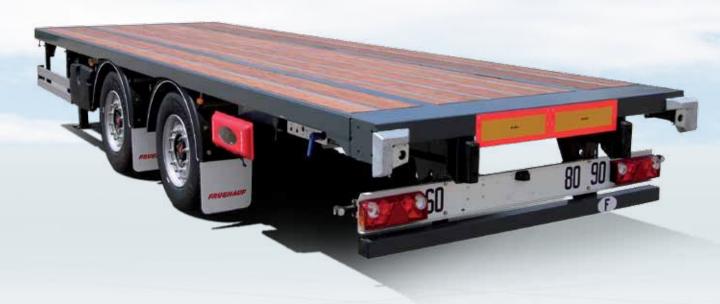

## **ROBUSTNESS AND RELIABILITY**

Forever, Fruehauf designs and manufactures vehicles which are recognised by the market for their robustness and reliability.

Our central-axle trailers, with a fully welded skeletal structure are specifically adapted to intensive use and severe conditions during a long time.

# A FULL RANGE

The range of FRUEHAUF central-axle trailers corresponds to all the transport requirements from the very standard to the highly specialised.

Each platform- or skeletal- model is the ideal response to the requirements of adaptation to every type of body:

#### THREE-AXLE

Maxi tonnage - MGW 26 tons

**FRUEHAUF**Designed to last

Your Fruehauf contact

24 à 28, avenue Jean Mermoz - BP 209 - 89002 AUXERRE CEDEX - FRANCE Tél.: +33 (0) 3 86 94 42 42 - Fax: +33 (0) 3 86 48 32 11