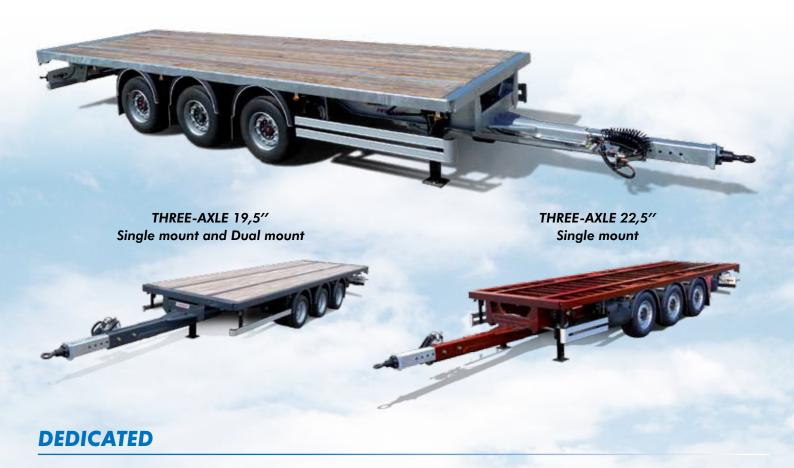

#### THREE-AXLE

Maxi tonnage - MGW 26 tons

**FRUEHAUF**Designed to last

Your Fruehauf contact

24 à 28, avenue Jean Mermoz - BP 209 - 89002 AUXERRE CEDEX - FRANCE Tél.: +33 (0) 3 86 94 42 42 - Fax: +33 (0) 3 86 48 32 11