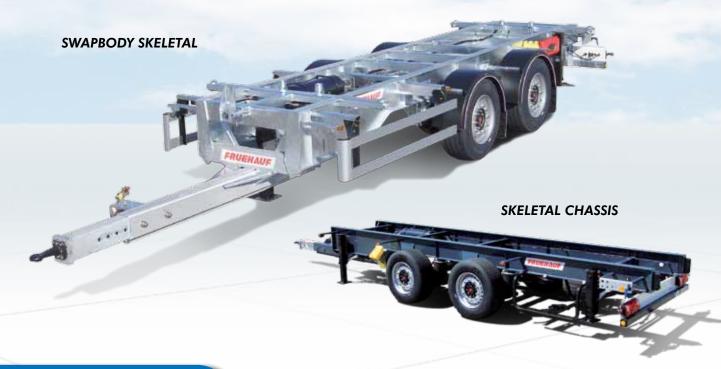

- Curtainsider for industrial transports maxi load or maxi volume
- Dry freight- or insulated- van for parcel transport or vulnerable products
- Swapbody skeletals for distribution and for specialised cargo flows
- Open- and dropside- platform for materials distribution
- Particular adaptations for specific needs