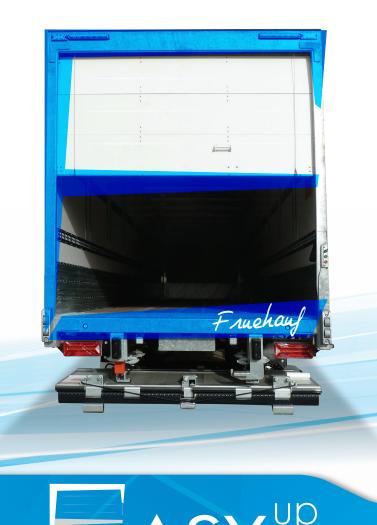

# SIMPLICITY AND RELIABILITY

The new roller shutter door with pneumatic assistance **EASY**<sup>UP</sup> is FRUEHAUF's brand-new innovation. It allows to securely eliminate any repetitive efforts.

# The new pneumatic roller shutter door FRUEHAUF