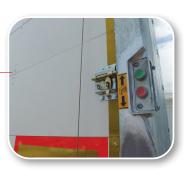

### Easy of use

Opening and closing commands are placed on the rear frame and accessible from the ground.