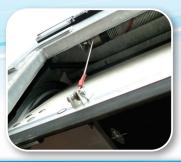

## Reliability

The use of low-pressure cylinders grants users and materials safety.

When needed, it is possible to reverse to manual use as the balancer is maintained.